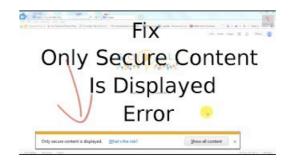

# mm - displayedjv - 3 COMMON TRAITS DISPLAYED BY ELITE GOLFERS



# Error: "Point clouds are not displayed in 2D visual style ...

Maps cannot be displayed. You are either offline, not signed into your Autodesk 360 account or you have chosen not to use maps.

### Troubleshooting Live Maps in AutoCAD - Autodesk

Force the value of numbers to the rounding precision that is displayed by using the Precision as displayed option.

#### Page can't be displayed with IIS and SSL - Server Fault

We're having a random occasional issue. Running CAGEE 9.2 with XenDesktop 5.0. Randomly, after successfully authenticating to the CAG and the Citrix Access G...

#### Displayed | definition of displayed by Medical dictionary

Zoekresultaten

## Cannot display default web page : The Official Microsoft ...

I'm having the exact same problem. Every service seems to be runni